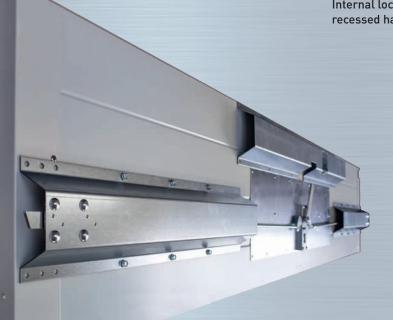

## EQUIPMENT & TECHNOLOGY

5th roller generation with 2-component outside coating. As of 2022

New tandem roller, as of 2022

Window stainless steel, double-glazed, optionally available

Internal locking with integrated recessed handle

New internal locking, inside view

Mechanical arrester, optionally available

Catering body, CT-39

CODE XL version

Aluminium door

CARGO door CT-67, inside view

Inside view of the catering body