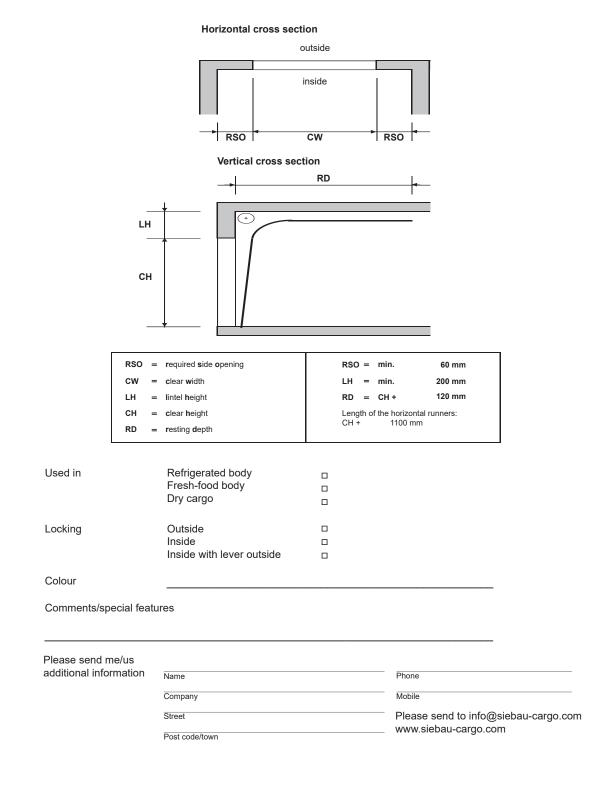

#### Space requirement: CARGO doors with spring shaft

Please complete the indicated fields to determine the correct dimensions.