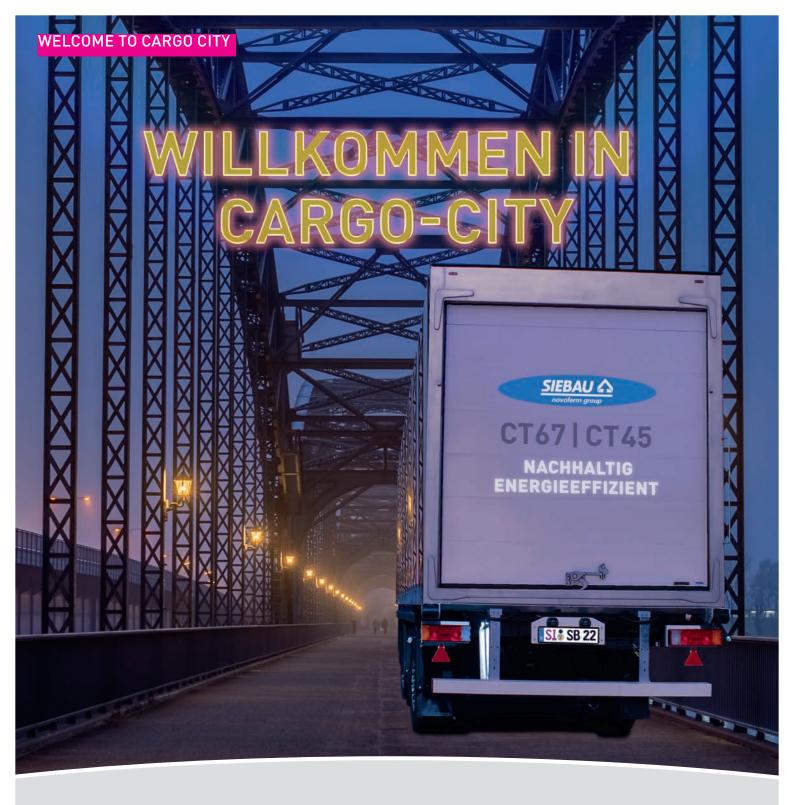

### Novoferm Siebau SECTIONAL CARGO DOORS

Have you seen the new CARGO DOOR types CT 45 and CT 67 yet?

### Novoferm Siebau – proven quality

- 1993 Integration in the Novoferm Group
- 1996 Development of the CARGO doors for HGV bodies
- 2013 Expansion of the product portfolio with aluminium doors
- 2018 Development of the CT-67 refrigeration door with effective finger protection
- 2022/23 Development of the CT-45 fresh-food door with effective finger protection

### We have been a reliable partner for our customers from the commercial vehicles industry since 1996.

Our CARGO doors can be found on all types of box trucks and bodies and are an established part of the range of many vehicle manufacturers.

The constructive collaboration with customers and their specific requirements form the basis for the continuous successful further development of the CARGO doors.

Siebau CARGO doors CT-39 | 60 | 67 | ALU