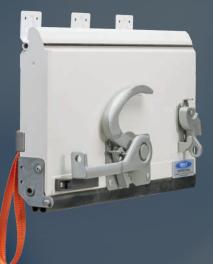

## EQUIPMENT & TECHNOLOGY

5th roller generation with 2-component outside coating. As of 2022

New tandem roller, as of 2022

Window stainless steel, double-glazed, optionally available

Internal locking with integrated recessed handle

New internal locking, inside view

Mechanical arrester, optionally available

Catering body, CT-39

CODE XL version

Aluminium door

CARGO door CT-67, inside view

Inside view of the catering body