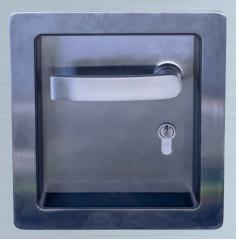

## EQUIPMENT & TECHNOLOGY

5th roller generation with 2-component outside coating. As of 2022

New tandem roller, as of 2022

Window stainless steel, double-glazed, optionally available

Internal locking with integrated recessed handle

New internal locking, inside view

Mechanical arrester, optionally available

Catering body, CT-39

CODE XL version

Aluminium door

CARGO door CT-67, inside view

Inside view of the catering body