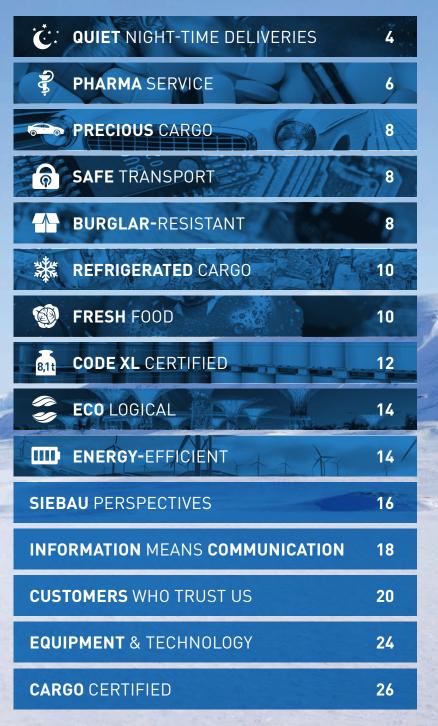

## When it counts: QUIET NIGHT-TIME DELIVERIES

1 2 THE REPORT OF THE REPORT O

101600

## Silence is golden!

11 1 1138 212

Just in time – that often means: nighttime deliveries! Fast, fresh, ready for the start of business. That is what we are used to. But is one man's curse another man's blessing? CARGO doors are extremely quiet and therefore offer an effective contribution to reducing noise. Doors are suitable for PIEK approval.

#### **CT-67 interior views**

### Siebau CARGO doors CT-60 | 67